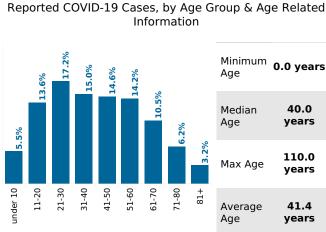

## **COVID-19 in South Carolina** As of 11:59 PM on 7/21/2021



Cases

606,833

## Select Date Range & County to Filter Page Values

Non-Null Values Only

COUNTY

**Past 2 weeks Confirmed** 

4,833

Rate of COVID-19 Cases per 10,000 population, by County County Displayed: **South Carolina** | Dates Displayed: 3/4/2020 to 7/21/2021

Find your ZIP ΔII

Reported COVID-19 Cases, by Week of Report County Displayed: **South Carolina** | Dates Displayed: 3/4/2020 to 7/21/2021





County Displayed: **South Carolina** | Dates Displayed:3/4/2020 to 7/21/2021 Note: Data is suppressed for fewer than 5 cases





Cases by Sex