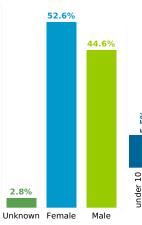

## **COVID-19 in South Carolina** As of 11:59 PM on 7/21/2021



Cases

606,833

## Select Date Range & County to Filter Page Values

Non-Null Values Only

COUNTY

**Past 2 weeks Confirmed** 

4,833

Rate of COVID-19 Cases per 10,000 population, by County County Displayed: **South Carolina** | Dates Displayed: 3/4/2020 to 7/21/2021

Find your ZIP ΔII

Reported COVID-19 Cases, by Week of Report County Displayed: **South Carolina** | Dates Displayed: 3/4/2020 to 7/21/2021





County Displayed: **South Carolina** | Dates Displayed:3/4/2020 to 7/21/2021 Note: Data is suppressed for fewer than 5 cases





Cases by Sex