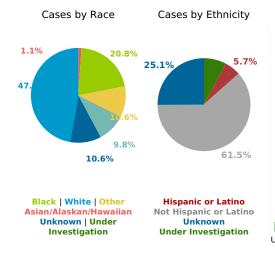

Find your ZIP ΔII

Reported COVID-19 Cases, by Week of Report County Displayed: **South Carolina** | Dates Displayed: 3/4/2020 to 7/21/2021

County Displayed: **South Carolina** | Dates Displayed:3/4/2020 to 7/21/2021 Note: Data is suppressed for fewer than 5 cases