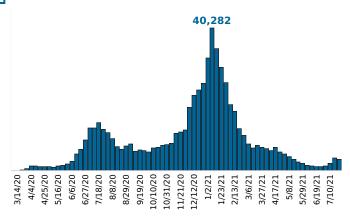

Find your ZIP ΔII

Reported COVID-19 Cases, by Week of Report County Displayed: **South Carolina** | Dates Displayed: 3/4/2020 to 7/21/2021

County Displayed: **South Carolina** | Dates Displayed:3/4/2020 to 7/21/2021 Note: Data is suppressed for fewer than 5 cases