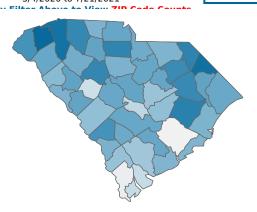

## Select Date Range & County to Filter Page Values

Non-Null Values Only

COUNTY

**Past 2 weeks Confirmed** 

4,833

Rate of COVID-19 Cases per 10,000 population, by County County Displayed: **South Carolina** | Dates Displayed: 3/4/2020 to 7/21/2021